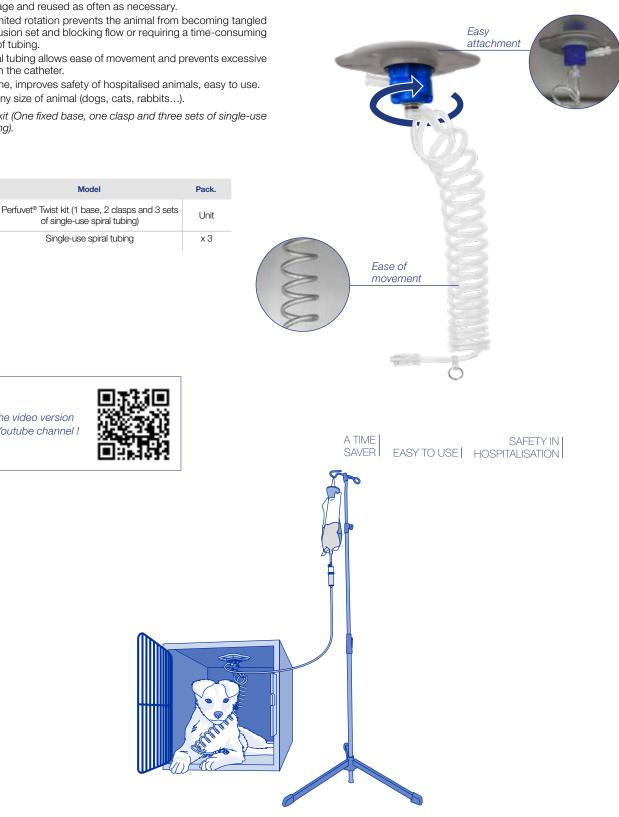

## PERFUVET® TWIST ROTATING INFUSION FIXATION SET

Code

157450

157451

Watch the video version on our Youtube channel !

## PERFUVET® TWIST

Anchored, rotating infusion fixation set that prevents the animal from tangling the tubing or blocking fluid flow. Ideal for fractious hospitalised patients.

**NEW** 

- One base to attach to the cage equipped with double-sided tape for secure, fast attachment. Contains four holes to allow screwing into place.
- Two clasps that attach the infusion tubing to the base, allowing unlimited rotation.
- One 3 m length of sterile spiral PVC tubing with a Luer-Lock tip and a ring for attaching to the collar as needed.
- Perfuvet® Twist is easily attached to the cage; the base can be left on the cage and reused as often as necessary.
- The unlimited rotation prevents the animal from becoming tangled in the infusion set and blocking flow or requiring a time-consuming change of tubing.
- The spiral tubing allows ease of movement and prevents excessive pulling on the catheter.
- Saves time, improves safety of hospitalised animals, easy to use.
- Use on any size of animal (dogs, cats, rabbits...).

Sold as a kit (One fixed base, one clasp and three sets of single-use spiral tubing).

Model

of single-use spiral tubing) Single-use spiral tubing